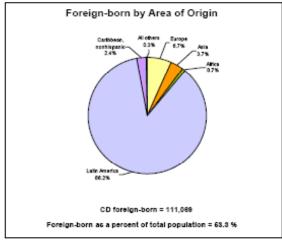

#### **Washington Heights and Inwood:**

Figure 1:

The population of Inwood and Washington Heights (I/WH) at the 2000 census was 270,700. More than half of the residents of these communities (51%) were born outside the United States, compared to 36% for New York City as a whole. Figure 1 shows the countries of origin for foreign-born members of Community District 12 (which is made up of Inwood and Washington Heights), while Table 1 lists foreign-born residents by country of origin.

Foreign-born Population

Table 1:

#### Foreign-born Rank Ordered by Country of Birth

|                     | NUMBER  | PERCENT |
|---------------------|---------|---------|
| TOTAL, Foreign-born | 111,069 | 100.0   |
| Dominican Republic  | 78,818  | 71.0    |
| Ecuador             | 4,253   | 3.8     |
| Cuba                | 3,511   | 3.2     |
| Mexico              | 3,314   | 3.0     |
| Russia              | 1,487   | 1.3     |
| Colombia            | 1,389   | 1.3     |
| Germany             | 1,248   | 1.1     |
| China*              | 1,116   | 1.0     |
| Honduras            | 870     | 0.8     |
| El Salvador         | 845     | 0.8     |
| All Others          | 14,218  | 12.8    |
|                     |         |         |

"China includes the Mainland, Hong Kong and Talvan

Source: (New York City Department of City Planning, 2006b)

The vast majority of residents are ethnically Hispanic, though a diverse mix of races and ethnicities exists in these neighborhoods (New York City Department of Health and Mental Hygiene, 2006c). Please see Figure 2 for more details.