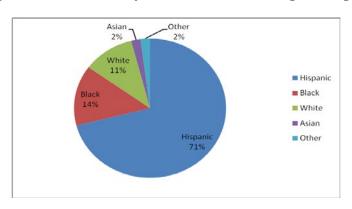

"China includes the Mainland, Hong Kong and Talvan

Source: (New York City Department of City Planning, 2006b)

The vast majority of residents are ethnically Hispanic, though a diverse mix of races and ethnicities exists in these neighborhoods (New York City Department of Health and Mental Hygiene, 2006c). Please see Figure 2 for more details.

Figure 2: Race/Ethnicity in Inwood and Washington Heights

The 2000 census for Community District 12 lists 54.3% of residents of I/WH as being "Proficient in English" while 45.7% of respondents are not proficient (for respondents age 5 and older) (New York City Department of City Planning, 2006b). Table 2 lists the numbers and percentages of resident of I/WH in order of language spoken in the home.